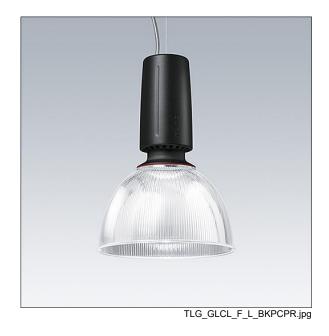

## Glacier II

A modern and efficient LED pendant luminaire. DALI dimmable control gear suitable for central battery emergency installations. Housing: die-cast aluminium with satin black finish. Reflector: prismatic polycarbonate with easy bayonet mount connection to housing. Class I electrical, IP20. Suspended via adjustable quick-lock 2.5m single wire suspension (supplied). Pre-wired with braided, flame retardent silicone cable, 5 x 0.75mm<sup>2</sup>. Complete with 3000K LED

Dimensions: Ø340/140 x 485 mm Luminaire input power: 72 W

Weight: 5 kg

TLG\_GLCR\_M\_LED.wmf

This product contains a light source of energy efficiency class D.

All values marked with an \* are rated values. Thorn uses tried and tested components from leading suppliers, however there may be isolated instances of technology-related failures of individual LEDs during the rated product lifetime. International standards set the tolerance in initial flux and connected load at ±10%. Unless stated otherwise, the values apply to an ambient temperature of 25°C.