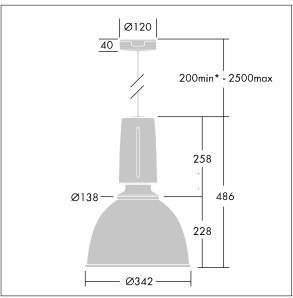

Dimensions: Ø340/140 x 485 mm Luminaire input power: 72 W

Weight: 5 kg

TLG\_GLCR\_M\_LED.wmf

This product contains a light source of energy efficiency class D.

All values marked with an \* are rated values. Thorn uses tried and tested components from leading suppliers, however there may be isolated instances of technology-related failures of individual LEDs during the rated product lifetime. International standards set the tolerance in initial flux and connected load at ±10%. Unless stated otherwise, the values apply to an ambient temperature of 25°C.