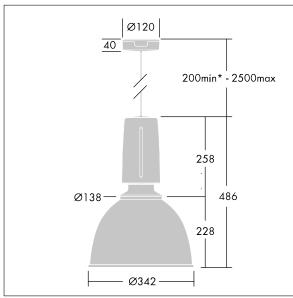

Dimensions: Ø340/140 x 485 mm Luminaire input power: 72 W

Weight: 5 kg

TLG\_GLCR\_M\_LED.wmf

This product contains a light source of energy efficiency class D.

All values marked with an \* are rated values. Thorn uses tried and tested components from leading suppliers, however there may be isolated instances of technology-related failures of individual LEDs during the rated product lifetime. International standards set the tolerance in initial flux and connected load at ±10%. Unless stated otherwise, the values apply to an ambient temperature of 25°C.