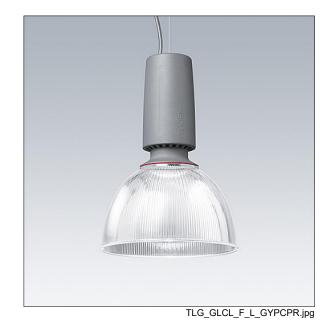

## Glacier II

A modern and efficient LED pendant luminaire. DALI dimmable control gear suitable for central battery emergency installations. Housing: die-cast aluminium with satin grey finish. Reflector: prismatic polycarbonate with easy bayonet mount connection to housing. Class I electrical, IP20. Suspended via adjustable quick-lock 2.5m single wire suspension (supplied). Pre-wired with braided, flame retardent silicone cable, 5 x 0.75mm<sup>2</sup>. Complete with 3000K LED

Dimensions: Ø340/140 x 485 mm Luminaire input power: 72 W

Weight: 5 kg

TLG\_GLCR\_M\_LED.wmf

This product contains a light source of energy efficiency class D.

All values marked with an \* are rated values. Thorn uses tried and tested components from leading suppliers, however there may be isolated instances of technology-related failures of individual LEDs during the rated product lifetime. International standards set the tolerance in initial flux and connected load at ±10%. Unless stated otherwise, the values apply to an ambient temperature of 25°C.