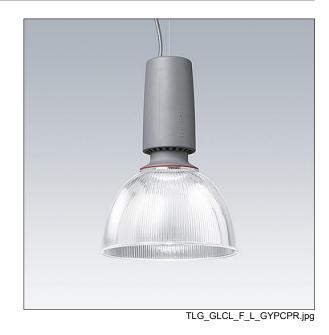

## Glacier II

A modern and efficient LED pendant luminaire. DALI dimmable control gear suitable for central battery emergency installations. Housing: die-cast aluminium with satin grey finish. Reflector: prismatic polycarbonate with easy bayonet mount connection to housing. Class I electrical, IP20. Suspended via adjustable quick-lock 2.5m single wire suspension (supplied). Pre-wired with braided, flame retardent silicone cable, 5 x 0.75mm<sup>2</sup>. Complete with 3000K LED

Dimensions: Ø340/140 x 485 mm Luminaire input power: 72 W

Weight: 5 kg

TLG\_GLCR\_M\_LED.wmf

This product contains a light source of energy efficiency class D.

All values marked with an \* are rated values. Thorn uses tried and tested components from leading suppliers, however there may be isolated instances of technology-related failures of individual LEDs during the rated product lifetime. International standards set the tolerance in initial flux and connected load at ±10%. Unless stated otherwise, the values apply to an ambient temperature of 25°C.