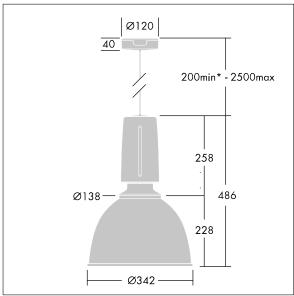

Dimensions: Ø340/140 x 485 mm Luminaire input power: 72 W

Weight: 5 kg

TLG GLCL F L BKPCPR.jpg

TLG\_GLCR\_M\_LED.wmf

This product contains a light source of energy efficiency class D.

All values marked with an \* are rated values. Thorn uses tried and tested components from leading suppliers, however there may be isolated instances of technology-related failures of individual LEDs during the rated product lifetime. International standards set the tolerance in initial flux and connected load at ±10%. Unless stated otherwise, the values apply to an ambient temperature of 25°C.