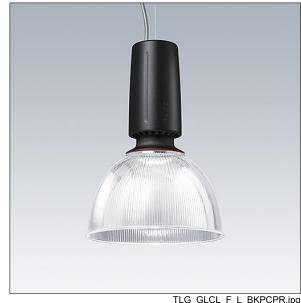

## Glacier II

A modern and efficient LED pendant luminaire. DALI dimmable control gear suitable for central battery emergency installations. Housing: die-cast aluminium with satin black finish. Reflector: prismatic polycarbonate with easy bayonet mount connection to housing. Class I electrical, IP20. Suspended via adjustable quick-lock 2.5m single wire suspension (supplied). Pre-wired with braided, flame retardent silicone cable, 5 x 0.75mm<sup>2</sup>. Complete with 4000K LED

Dimensions: Ø340/140 x 485 mm Luminaire input power: 72 W

Weight: 5 kg

TLG GLCL F L BKPCPR.jpg

TLG\_GLCR\_M\_LED.wmf

This product contains a light source of energy efficiency class D.

All values marked with an \* are rated values. Thorn uses tried and tested components from leading suppliers, however there may be isolated instances of technology-related failures of individual LEDs during the rated product lifetime. International standards set the tolerance in initial flux and connected load at ±10%. Unless stated otherwise, the values apply to an ambient temperature of 25°C.