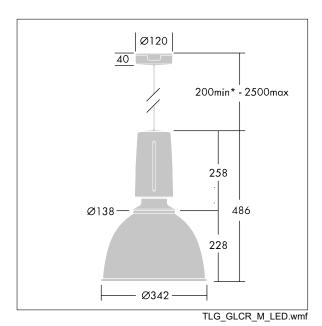

Dimensions: Ø340/140 x 485 mm Luminaire input power: 72 W

Weight: 5 kg

This product contains a light source of energy efficiency class D.

All values marked with an \* are rated values. Thorn uses tried and tested components from leading suppliers, however there may be isolated instances of technology-related failures of individual LEDs during the rated product lifetime. International standards set the tolerance in initial flux and connected load at ±10%. Unless stated otherwise, the values apply to an ambient temperature of 25°C.