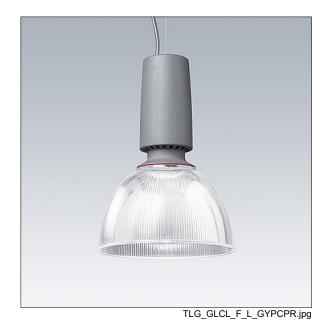

## Glacier II

A modern and efficient LED pendant luminaire. DALI dimmable control gear suitable for central battery emergency installations. Housing: die-cast aluminium with satin grey finish. Reflector: prismatic polycarbonate with easy bayonet mount connection to housing. Class I electrical, IP20. Suspended via adjustable quick-lock 2.5m single wire suspension (supplied). Pre-wired with braided, flame retardent silicone cable, 5 x 0.75mm<sup>2</sup>. Complete with 4000K LED