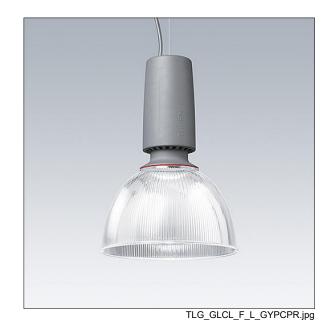

## Glacier II

A modern and efficient LED pendant luminaire. DALI dimmable control gear suitable for central battery emergency installations. Housing: die-cast aluminium with satin grey finish. Reflector: prismatic polycarbonate with easy bayonet mount connection to housing. Class I electrical, IP20. Suspended via adjustable quick-lock 2.5m single wire suspension (supplied). Pre-wired with braided, flame retardent silicone cable, 5 x 0.75mm<sup>2</sup>. Complete with 4000K LED