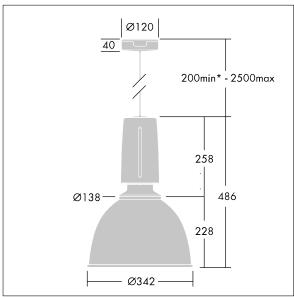

Dimensions: Ø340/140 x 485 mm Luminaire input power: 27 W

Weight: 5.1 kg

TLG\_GLCR\_M\_LED.wmf

This product contains a light source of energy efficiency class D.

All values marked with an \* are rated values. Thorn uses tried and tested components from leading suppliers, however there may be isolated instances of technology-related failures of individual LEDs during the rated product lifetime. International standards set the tolerance in initial flux and connected load at ±10%. Unless stated otherwise, the values apply to an ambient temperature of 25°C.