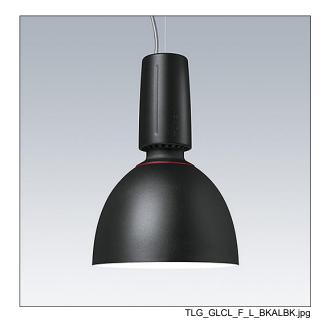

## Glacier II

A modern and efficient LED pendant luminaire. DALI dimmable control gear with 3 hour, manual test, emergency lighting circuit. Housing: die-cast aluminium with satin black finish. Reflector: black aluminium with easy bayonet mount connection to housing. Class I electrical, IP20. Suspended via adjustable quick-lock 2.5m single wire suspension (supplied). Pre-wired with braided, flame retardent silicone cable, 6 x 0.75mm². Complete with 3000K LED