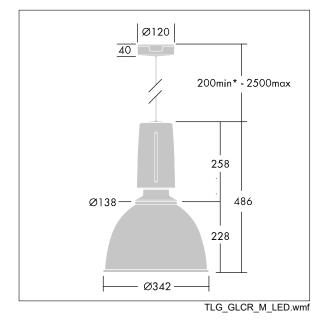

Dimensions: Ø340/140 x 485 mm Luminaire input power: 27 W Weight: 5.1 kg

IH()

TLG\_GLCL\_F\_L\_BKALBK.jpg