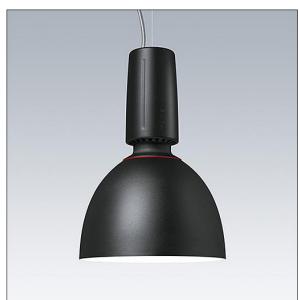

### Glacier II

A modern and efficient LED pendant luminaire. DALI dimmable control gear with 3 hour, manual test, emergency lighting circuit. Housing: die-cast aluminium with satin black finish. Reflector: black aluminium with easy bayonet mount connection to housing. Class I electrical, IP20. Suspended via adjustable quick-lock 2.5m single wire suspension (supplied). Pre-wired with braided, flame retardent silicone cable, 6 x 0.75mm<sup>2</sup>. Complete with 3000K LED

Dimensions: Ø340/140 x 485 mm Luminaire input power: 27 W Weight: 5.1 kg

IH()

TLG\_GLCL\_F\_L\_BKALBK.jpg