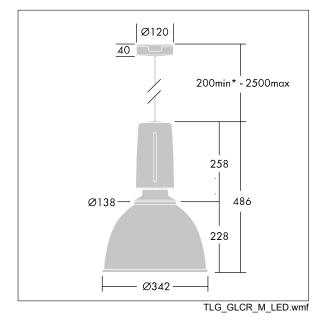

Dimensions: Ø340/140 x 485 mm Luminaire input power: 27 W Weight: 5.1 kg

IH()

TLG\_GLCL\_F\_L\_GYPCPR.jpg

This product contains a light source of energy efficiency class D.

All values marked with an \* are rated values. Thorn uses tried and tested components from leading suppliers, however there may be isolated instances of technology-related failures of individual LEDs during the rated product lifetime. International standards set the tolerance in initial flux and connected load at ±10%. Unless stated otherwise, the values apply to an ambient temperature of 25°C.