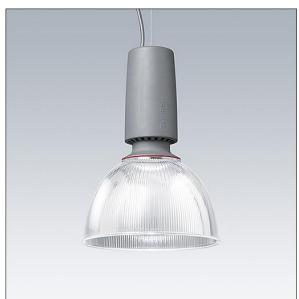

## Glacier II

A modern and efficient LED pendant luminaire. DALI dimmable control gear with 3 hour, manual test, emergency lighting circuit. Housing: die-cast aluminium with satin grey finish. Reflector: grey aluminium with easy bayonet mount connection to housing. Class I electrical, IP20. Suspended via adjustable quick-lock 2.5m single wire suspension (supplied). Pre-wired with braided, flame retardent silicone cable, 6 x 0.75mm<sup>2</sup>. Complete with 3000K LED

Dimensions: Ø340/140 x 485 mm Luminaire input power: 27 W Weight: 5.1 kg

IH()

TLG\_GLCL\_F\_L\_GYPCPR.jpg

This product contains a light source of energy efficiency class D.

All values marked with an \* are rated values. Thorn uses tried and tested components from leading suppliers, however there may be isolated instances of technology-related failures of individual LEDs during the rated product lifetime. International standards set the tolerance in initial flux and connected load at ±10%. Unless stated otherwise, the values apply to an ambient temperature of 25°C.