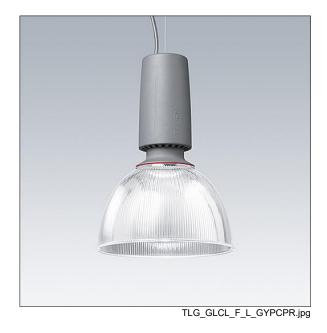

## Glacier II

A modern and efficient LED pendant luminaire. DALI dimmable control gear with 3 hour, manual test, emergency lighting circuit. Housing: die-cast aluminium with satin grey finish. Reflector: grey aluminium with easy bayonet mount connection to housing. Class I electrical, IP20. Suspended via adjustable quick-lock 2.5m single wire suspension (supplied). Pre-wired with braided, flame retardent silicone cable, 6 x 0.75mm². Complete with 3000K LED