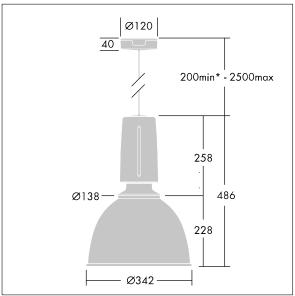

Dimensions: Ø340/140 x 485 mm Luminaire input power: 27 W

Weight: 5.1 kg

TLG\_GLCR\_M\_LED.wmf

This product contains a light source of energy efficiency class D.

All values marked with an \* are rated values. Thorn uses tried and tested components from leading suppliers, however there may be isolated instances of technology-related failures of individual LEDs during the rated product lifetime. International standards set the tolerance in initial flux and connected load at ±10%. Unless stated otherwise, the values apply to an ambient temperature of 25°C.