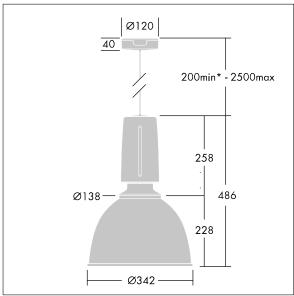

Dimensions: Ø340/140 x 485 mm Luminaire input power: 27 W

Weight: 5.1 kg

TLG\_GLCR\_M\_LED.wmf

This product contains a light source of energy efficiency class D.

All values marked with an \* are rated values. Thorn uses tried and tested components from leading suppliers, however there may be isolated instances of technology-related failures of individual LEDs during the rated product lifetime. International standards set the tolerance in initial flux and connected load at ±10%. Unless stated otherwise, the values apply to an ambient temperature of 25°C.