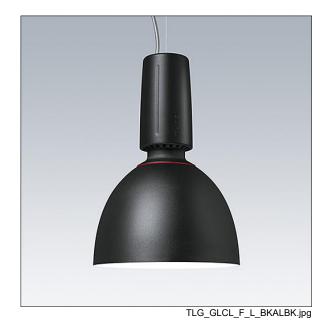

## Glacier II

A modern and efficient LED pendant luminaire. DALI dimmable control gear with 3 hour, manual test, emergency lighting circuit. Housing: die-cast aluminium with satin black finish. Reflector: black aluminium with easy bayonet mount connection to housing. Class I electrical, IP20. Suspended via adjustable quick-lock 2.5m single wire suspension (supplied). Pre-wired with braided, flame retardent silicone cable, 6 x 0.75mm². Complete with 4000K LED