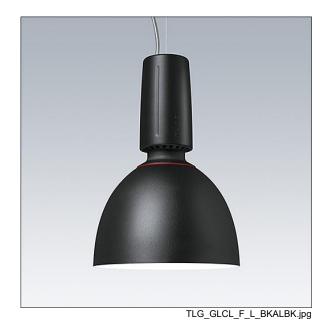

## Glacier II

A modern and efficient LED pendant luminaire. DALI dimmable control gear with 3 hour, manual test, emergency lighting circuit. Housing: die-cast aluminium with satin black finish. Reflector: black aluminium with easy bayonet mount connection to housing. Class I electrical, IP20. Suspended via adjustable quick-lock 2.5m single wire suspension (supplied). Pre-wired with braided, flame retardent silicone cable, 6 x 0.75mm². Complete with 4000K LED

Dimensions: Ø340/140 x 485 mm Luminaire input power: 27 W

Weight: 5.1 kg

TLG\_GLCR\_M\_LED.wmf

This product contains a light source of energy efficiency class D.

All values marked with an \* are rated values. Thorn uses tried and tested components from leading suppliers, however there may be isolated instances of technology-related failures of individual LEDs during the rated product lifetime. International standards set the tolerance in initial flux and connected load at ±10%. Unless stated otherwise, the values apply to an ambient temperature of 25°C.