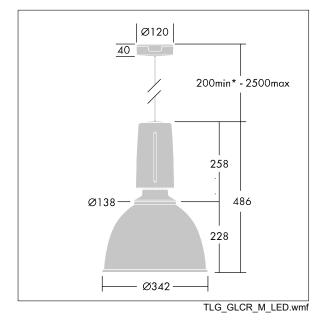

Dimensions: Ø340/140 x 485 mm Luminaire input power: 27 W Weight: 5.1 kg

|H()|

TLG\_GLCL\_F\_L\_GYALGY.jpg