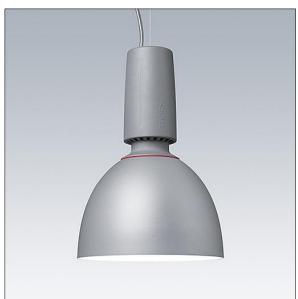

## Glacier II

A modern and efficient LED pendant luminaire. DALI dimmable control gear with 3 hour, manual test, emergency lighting circuit. Housing: die-cast aluminium with satin grey finish. Reflector: grey aluminium with easy bayonet mount connection to housing. Class I electrical, IP20. Suspended via adjustable quick-lock 2.5m single wire suspension (supplied). Pre-wired with braided, flame retardent silicone cable, 6 x 0.75mm<sup>2</sup>. Complete with 4000K LED

Dimensions: Ø340/140 x 485 mm Luminaire input power: 27 W Weight: 5.1 kg

|H()|

TLG\_GLCL\_F\_L\_GYALGY.jpg