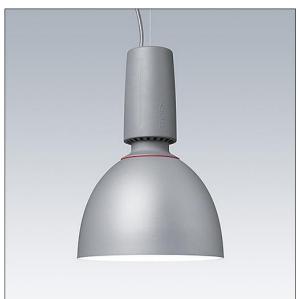

### Glacier II

A modern and efficient LED pendant luminaire. DALI dimmable control gear with 3 hour, manual test, emergency lighting circuit. Housing: die-cast aluminium with satin grey finish. Reflector: grey aluminium with easy bayonet mount connection to housing. Class I electrical, IP20. Suspended via adjustable quick-lock 2.5m single wire suspension (supplied). Pre-wired with braided, flame retardent silicone cable, 6 x 0.75mm<sup>2</sup>. Complete with 4000K LED

Dimensions: Ø340/140 x 485 mm Luminaire input power: 27 W Weight: 5.1 kg

|H()|

TLG\_GLCL\_F\_L\_GYALGY.jpg