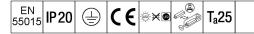

### Glacier II

A modern and efficient LED pendant luminaire. DALI dimmable control gear with 3 hour, manual test, emergency lighting circuit. Housing: die-cast aluminium with satin grey finish. Reflector: grey aluminium with easy bayonet mount connection to housing. Class I electrical, IP20. Suspended via adjustable quick-lock 2.5m single wire suspension (supplied). Pre-wired with braided, flame retardent silicone cable, 6 x 0.75mm<sup>2</sup>. Complete with 4000K LED