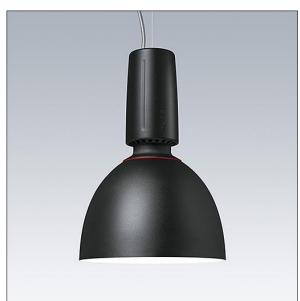

## Glacier II

A modern and efficient LED pendant luminaire. DALI dimmable control gear with 3 hour, manual test, emergency lighting circuit. Housing: die-cast aluminium with satin black finish. Reflector: black aluminium with easy bayonet mount connection to housing. Class I electrical, IP20. Suspended via adjustable quick-lock 2.5m single wire suspension (supplied). Pre-wired with braided, flame retardent silicone cable, 6 x 0.75mm<sup>2</sup>. Complete with 3000K LED

Dimensions: Ø340/140 x 485 mm Luminaire input power: 45 W Weight: 5.1 kg

IH()

TLG\_GLCL\_F\_L\_BKALBK.jpg

This product contains a light source of energy efficiency class C.

All values marked with an \* are rated values. Thorn uses tried and tested components from leading suppliers, however there may be isolated instances of technology-related failures of individual LEDs during the rated product lifetime. International standards set the tolerance in initial flux and connected load at ±10%. Unless stated otherwise, the values apply to an ambient temperature of 25°C.