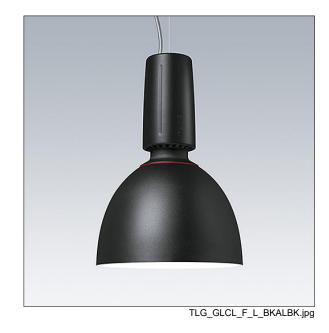

## Glacier II

A modern and efficient LED pendant luminaire. DALI dimmable control gear with 3 hour, manual test, emergency lighting circuit. Housing: die-cast aluminium with satin black finish. Reflector: black aluminium with easy bayonet mount connection to housing. Class I electrical, IP20. Suspended via adjustable quick-lock 2.5m single wire suspension (supplied). Pre-wired with braided, flame retardent silicone cable, 6 x 0.75mm². Complete with 3000K LED