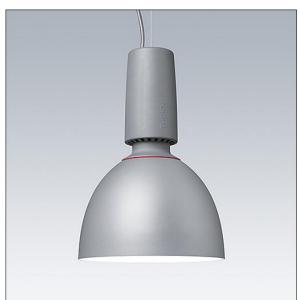

## Glacier II

A modern and efficient LED pendant luminaire. DALI dimmable control gear with 3 hour, manual test, emergency lighting circuit. Housing: die-cast aluminium with satin grey finish. Reflector: grey aluminium with easy bayonet mount connection to housing. Class I electrical, IP20. Suspended via adjustable quick-lock 2.5m single wire suspension (supplied). Pre-wired with braided, flame retardent silicone cable, 6 x 0.75mm<sup>2</sup>. Complete with 3000K LED

Dimensions: Ø340/140 x 485 mm Luminaire input power: 45 W Weight: 5.1 kg

|H()|

TLG\_GLCL\_F\_L\_GYALGY.jpg

This product contains a light source of energy efficiency class C.

All values marked with an \* are rated values. Thorn uses tried and tested components from leading suppliers, however there may be isolated instances of technology-related failures of individual LEDs during the rated product lifetime. International standards set the tolerance in initial flux and connected load at ±10%. Unless stated otherwise, the values apply to an ambient temperature of 25°C.