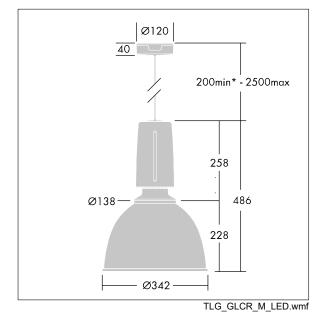

Dimensions: Ø340/140 x 485 mm Luminaire input power: 45 W Weight: 5.1 kg

|H()|

TLG\_GLCL\_F\_L\_GYALGY.jpg

This product contains a light source of energy efficiency class C.

All values marked with an \* are rated values. Thorn uses tried and tested components from leading suppliers, however there may be isolated instances of technology-related failures of individual LEDs during the rated product lifetime. International standards set the tolerance in initial flux and connected load at ±10%. Unless stated otherwise, the values apply to an ambient temperature of 25°C.