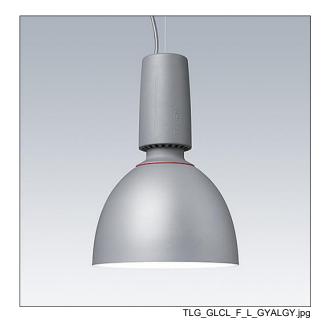

## Glacier II

A modern and efficient LED pendant luminaire. DALI dimmable control gear with 3 hour, manual test, emergency lighting circuit. Housing: die-cast aluminium with satin grey finish. Reflector: grey aluminium with easy bayonet mount connection to housing. Class I electrical, IP20. Suspended via adjustable quick-lock 2.5m single wire suspension (supplied). Pre-wired with braided, flame retardent silicone cable, 6 x 0.75mm². Complete with 3000K LED