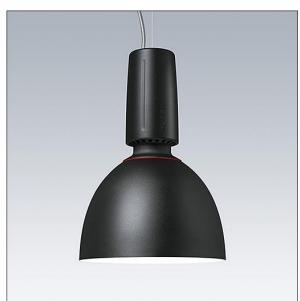

#### Glacier II

A modern and efficient LED pendant luminaire. DALI dimmable control gear with 3 hour, manual test, emergency lighting circuit. Housing: die-cast aluminium with satin black finish. Reflector: black aluminium with easy bayonet mount connection to housing. Class I electrical, IP20. Suspended via adjustable quick-lock 2.5m single wire suspension (supplied). Pre-wired with braided, flame retardent silicone cable, 6 x 0.75mm<sup>2</sup>. Complete with 4000K LED