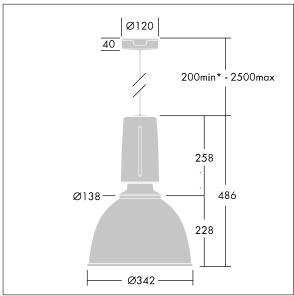

Dimensions: Ø340/140 x 485 mm Luminaire input power: 27 W

Weight: 7.1 kg

TLG\_GLCR\_M\_LED.wmf

This product contains a light source of energy efficiency class D.

All values marked with an \* are rated values. Thorn uses tried and tested components from leading suppliers, however there may be isolated instances of technology-related failures of individual LEDs during the rated product lifetime. International standards set the tolerance in initial flux and connected load at ±10%. Unless stated otherwise, the values apply to an ambient temperature of 25°C.