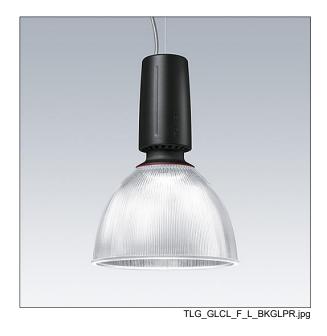

## Glacier II

A modern and efficient LED pendant luminaire. DALI dimmable control gear with 3 hour, manual test, emergency lighting circuit. Housing: die-cast aluminium with satin black finish. Reflector: prismatic glass with easy bayonet mount connection to housing. Class I electrical, IP20. Suspended via adjustable quick-lock 2.5m single wire suspension (supplied). Pre-wired with braided, flame retardent silicone cable, 6 x 0.75mm². Complete with 3000K LED