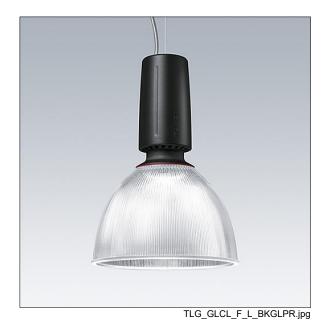

## Glacier II

A modern and efficient LED pendant luminaire. DALI dimmable control gear with 3 hour, manual test, emergency lighting circuit. Housing: die-cast aluminium with satin black finish. Reflector: prismatic glass with easy bayonet mount connection to housing. Class I electrical, IP20. Suspended via adjustable quick-lock 2.5m single wire suspension (supplied). Pre-wired with braided, flame retardent silicone cable, 6 x 0.75mm². Complete with 3000K LED

Dimensions: Ø340/140 x 485 mm Luminaire input power: 27 W

Weight: 7.1 kg

TLG\_GLCR\_M\_LED.wmf

This product contains a light source of energy efficiency class D.

All values marked with an \* are rated values. Thorn uses tried and tested components from leading suppliers, however there may be isolated instances of technology-related failures of individual LEDs during the rated product lifetime. International standards set the tolerance in initial flux and connected load at ±10%. Unless stated otherwise, the values apply to an ambient temperature of 25°C.