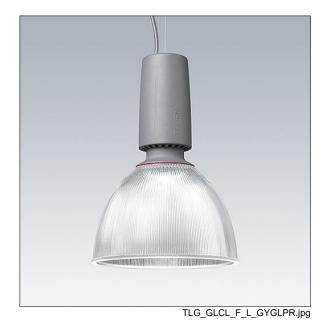

## Glacier II

A modern and efficient LED pendant luminaire. DALI dimmable control gear with 3 hour, manual test, emergency lighting circuit. Housing: die-cast aluminium with satin grey finish. Reflector: prismatic glass with easy bayonet mount connection to housing. Class I electrical, IP20. Suspended via adjustable quick-lock 2.5m single wire suspension (supplied). Pre-wired with braided, flame retardent silicone cable, 6 x 0.75mm². Complete with 3000K LED