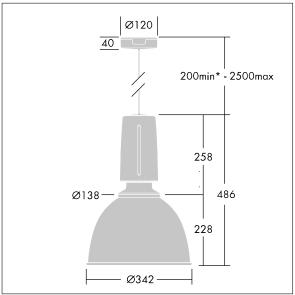

Dimensions: Ø340/140 x 485 mm Luminaire input power: 27 W

Weight: 7.1 kg

TLG\_GLCR\_M\_LED.wmf

This product contains a light source of energy efficiency class D.

All values marked with an \* are rated values. Thorn uses tried and tested components from leading suppliers, however there may be isolated instances of technology-related failures of individual LEDs during the rated product lifetime. International standards set the tolerance in initial flux and connected load at ±10%. Unless stated otherwise, the values apply to an ambient temperature of 25°C.