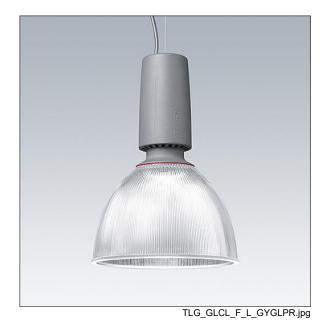

## Glacier II

A modern and efficient LED pendant luminaire. DALI dimmable control gear with 3 hour, manual test, emergency lighting circuit. Housing: die-cast aluminium with satin grey finish. Reflector: prismatic glass with easy bayonet mount connection to housing. Class I electrical, IP20. Suspended via adjustable quick-lock 2.5m single wire suspension (supplied). Pre-wired with braided, flame retardent silicone cable, 6 x 0.75mm². Complete with 3000K LED

Dimensions: Ø340/140 x 485 mm Luminaire input power: 27 W

Weight: 7.1 kg

TLG\_GLCR\_M\_LED.wmf

This product contains a light source of energy efficiency class D.

All values marked with an \* are rated values. Thorn uses tried and tested components from leading suppliers, however there may be isolated instances of technology-related failures of individual LEDs during the rated product lifetime. International standards set the tolerance in initial flux and connected load at ±10%. Unless stated otherwise, the values apply to an ambient temperature of 25°C.