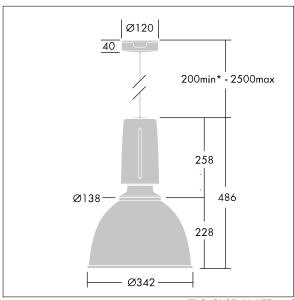

Dimensions: Ø340/140 x 485 mm Luminaire input power: 27 W

Weight: 7.1 kg

TLG\_GLCR\_M\_LED.wmf

This product contains a light source of energy efficiency class D.

All values marked with an \* are rated values. Thorn uses tried and tested components from leading suppliers, however there may be isolated instances of technology-related failures of individual LEDs during the rated product lifetime. International standards set the tolerance in initial flux and connected load at ±10%. Unless stated otherwise, the values apply to an ambient temperature of 25°C.