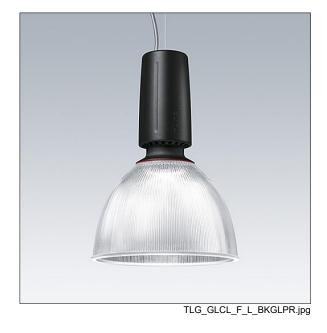

## Glacier II

A modern and efficient LED pendant luminaire. DALI dimmable control gear with 3 hour, manual test, emergency lighting circuit. Housing: die-cast aluminium with satin black finish. Reflector: prismatic glass with easy bayonet mount connection to housing. Class I electrical, IP20. Suspended via adjustable quick-lock 2.5m single wire suspension (supplied). Pre-wired with braided, flame retardent silicone cable, 6 x 0.75mm². Complete with 4000K LED