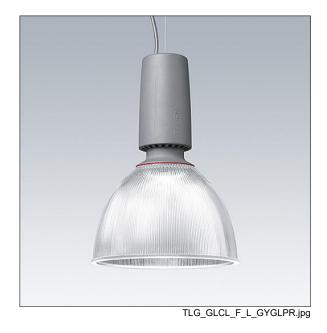

## Glacier II

A modern and efficient LED pendant luminaire. DALI dimmable control gear with 3 hour, manual test, emergency lighting circuit. Housing: die-cast aluminium with satin grey finish. Reflector: prismatic glass with easy bayonet mount connection to housing. Class I electrical, IP20. Suspended via adjustable quick-lock 2.5m single wire suspension (supplied). Pre-wired with braided, flame retardent silicone cable, 6 x 0.75mm². Complete with 4000K LED