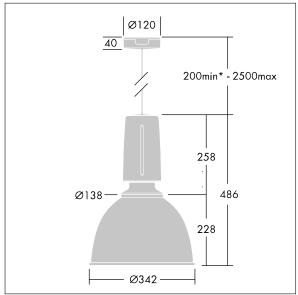

Dimensions: Ø340/140 x 485 mm Luminaire input power: 27 W

Weight: 7.1 kg

TLG\_GLCR\_M\_LED.wmf

This product contains a light source of energy efficiency class D.

All values marked with an \* are rated values. Thorn uses tried and tested components from leading suppliers, however there may be isolated instances of technology-related failures of individual LEDs during the rated product lifetime. International standards set the tolerance in initial flux and connected load at ±10%. Unless stated otherwise, the values apply to an ambient temperature of 25°C.