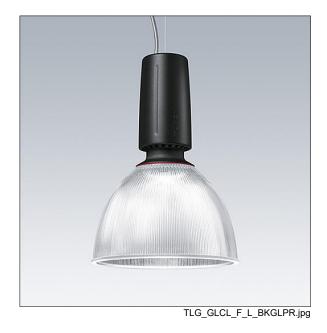

## Glacier II

A modern and efficient LED pendant luminaire. DALI dimmable control gear with 3 hour, manual test, emergency lighting circuit. Housing: die-cast aluminium with satin black finish. Reflector: prismatic glass with easy bayonet mount connection to housing. Class I electrical, IP20. Suspended via adjustable quick-lock 2.5m single wire suspension (supplied). Pre-wired with braided, flame retardent silicone cable, 6 x 0.75mm². Complete with 3000K LED