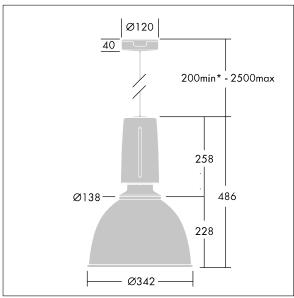

Dimensions: Ø340/140 x 485 mm Luminaire input power: 45 W

Weight: 7.1 kg

TLG\_GLCR\_M\_LED.wmf

This product contains a light source of energy efficiency class C.

All values marked with an \* are rated values. Thorn uses tried and tested components from leading suppliers, however there may be isolated instances of technology-related failures of individual LEDs during the rated product lifetime. International standards set the tolerance in initial flux and connected load at ±10%. Unless stated otherwise, the values apply to an ambient temperature of 25°C.