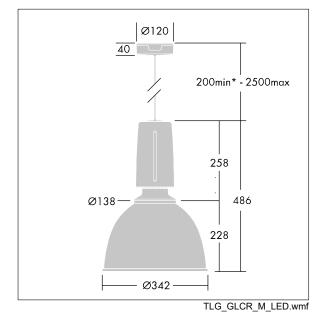

Dimensions: Ø340/140 x 485 mm Luminaire input power: 27 W Weight: 5.3 kg

IH()

TLG\_GLCL\_F\_L\_BKPCPR.jpg