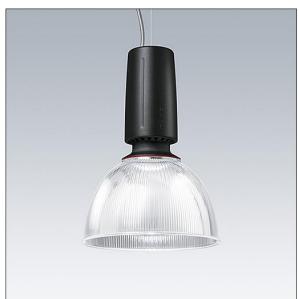

## Glacier II

A modern and efficient LED pendant luminaire. DALI dimmable control gear with 3 hour, manual test, emergency lighting circuit. Housing: die-cast aluminium with satin black finish. Reflector: prismatic polycarbonate with easy bayonet mount connection to housing. Class I electrical, IP20. Suspended via adjustable quick-lock 2.5m single wire suspension (supplied). Pre-wired with braided, flame retardent silicone cable, 6 x 0.75mm<sup>2</sup>. Complete with 3000K LED

Dimensions: Ø340/140 x 485 mm Luminaire input power: 27 W Weight: 5.3 kg

IH()

TLG\_GLCL\_F\_L\_BKPCPR.jpg