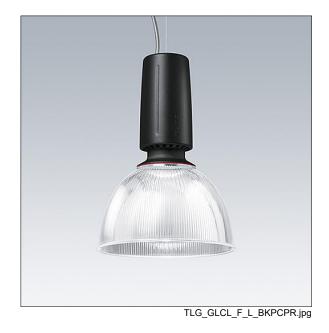

## Glacier II

A modern and efficient LED pendant luminaire. DALI dimmable control gear with 3 hour, manual test, emergency lighting circuit. Housing: die-cast aluminium with satin black finish. Reflector: prismatic polycarbonate with easy bayonet mount connection to housing. Class I electrical, IP20. Suspended via adjustable quick-lock 2.5m single wire suspension (supplied). Pre-wired with braided, flame retardent silicone cable, 6 x 0.75mm². Complete with 3000K LED

Dimensions: Ø340/140 x 485 mm Luminaire input power: 27 W

Weight: 5.3 kg

TLG\_GLCR\_M\_LED.wmf

This product contains a light source of energy efficiency class D.

All values marked with an \* are rated values. Thorn uses tried and tested components from leading suppliers, however there may be isolated instances of technology-related failures of individual LEDs during the rated product lifetime. International standards set the tolerance in initial flux and connected load at ±10%. Unless stated otherwise, the values apply to an ambient temperature of 25°C.