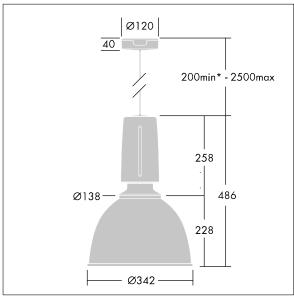

Dimensions: Ø340/140 x 485 mm Luminaire input power: 27 W

Weight: 5.3 kg

TLG\_GLCR\_M\_LED.wmf

This product contains a light source of energy efficiency class D.

All values marked with an \* are rated values. Thorn uses tried and tested components from leading suppliers, however there may be isolated instances of technology-related failures of individual LEDs during the rated product lifetime. International standards set the tolerance in initial flux and connected load at ±10%. Unless stated otherwise, the values apply to an ambient temperature of 25°C.