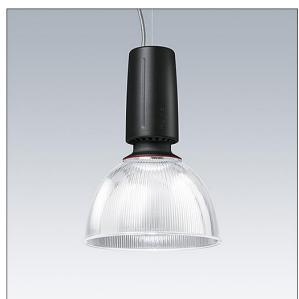

## Glacier II

A modern and efficient LED pendant luminaire. DALI dimmable control gear with 3 hour, manual test, emergency lighting circuit. Housing: die-cast aluminium with satin black finish. Reflector: prismatic polycarbonate with easy bayonet mount connection to housing. Class I electrical, IP20. Suspended via adjustable quick-lock 2.5m single wire suspension (supplied). Pre-wired with braided, flame retardent silicone cable, 6 x 0.75mm<sup>2</sup>. Complete with 4000K LED

Dimensions: Ø340/140 x 485 mm Luminaire input power: 27 W Weight: 5.3 kg

IH()

TLG\_GLCL\_F\_L\_BKPCPR.jpg