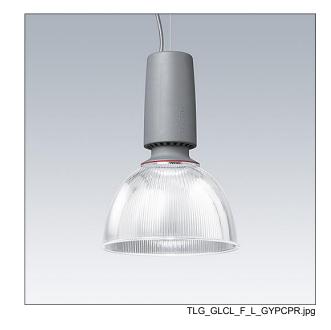

## Glacier II

A modern and efficient LED pendant luminaire. DALI dimmable control gear with 3 hour, manual test, emergency lighting circuit. Housing: die-cast aluminium with satin grey finish. Reflector: prismatic polycarbonate with easy bayonet mount connection to housing. Class I electrical, IP20. Suspended via adjustable quick-lock 2.5m single wire suspension (supplied). Pre-wired with braided, flame retardent silicone cable, 6 x 0.75mm². Complete with 4000K LED