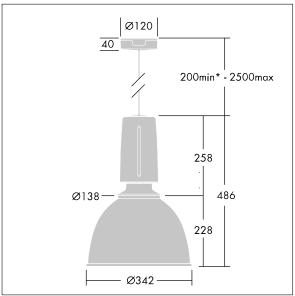

Dimensions: Ø340/140 x 485 mm Luminaire input power: 27 W

Weight: 5.3 kg

TLG\_GLCR\_M\_LED.wmf

This product contains a light source of energy efficiency class D.

All values marked with an \* are rated values. Thorn uses tried and tested components from leading suppliers, however there may be isolated instances of technology-related failures of individual LEDs during the rated product lifetime. International standards set the tolerance in initial flux and connected load at ±10%. Unless stated otherwise, the values apply to an ambient temperature of 25°C.