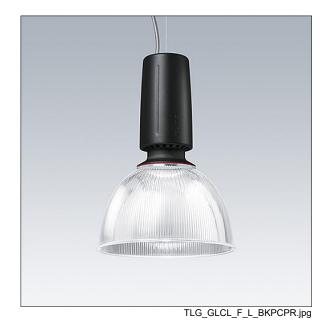

## Glacier II

A modern and efficient LED pendant luminaire. DALI dimmable control gear with 3 hour, manual test, emergency lighting circuit. Housing: die-cast aluminium with satin black finish. Reflector: prismatic polycarbonate with easy bayonet mount connection to housing. Class I electrical, IP20. Suspended via adjustable quick-lock 2.5m single wire suspension (supplied). Pre-wired with braided, flame retardent silicone cable, 6 x 0.75mm². Complete with 3000K LED

Dimensions: Ø340/140 x 485 mm Luminaire input power: 45 W

Weight: 5.3 kg

TLG\_GLCR\_M\_LED.wmf

This product contains a light source of energy efficiency class C.

All values marked with an \* are rated values. Thorn uses tried and tested components from leading suppliers, however there may be isolated instances of technology-related failures of individual LEDs during the rated product lifetime. International standards set the tolerance in initial flux and connected load at ±10%. Unless stated otherwise, the values apply to an ambient temperature of 25°C.