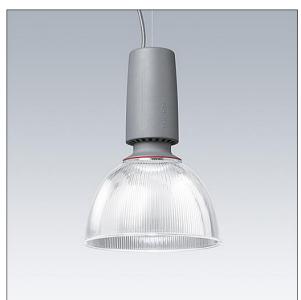

## Glacier II

A modern and efficient LED pendant luminaire. DALI dimmable control gear with 3 hour, manual test, emergency lighting circuit. Housing: die-cast aluminium with satin grey finish. Reflector: prismatic polycarbonate with easy bayonet mount connection to housing. Class I electrical, IP20. Suspended via adjustable quick-lock 2.5m single wire suspension (supplied). Pre-wired with braided, flame retardent silicone cable, 6 x 0.75mm<sup>2</sup>. Complete with 3000K LED

Dimensions: Ø340/140 x 485 mm Luminaire input power: 45 W Weight: 5.3 kg

IH()

TLG\_GLCL\_F\_L\_GYPCPR.jpg

This product contains a light source of energy efficiency class C.

All values marked with an \* are rated values. Thorn uses tried and tested components from leading suppliers, however there may be isolated instances of technology-related failures of individual LEDs during the rated product lifetime. International standards set the tolerance in initial flux and connected load at ±10%. Unless stated otherwise, the values apply to an ambient temperature of 25°C.