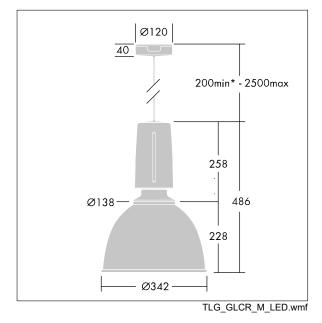

Dimensions: Ø340/140 x 485 mm Luminaire input power: 45 W Weight: 5.3 kg

IH()

TLG\_GLCL\_F\_L\_GYPCPR.jpg

This product contains a light source of energy efficiency class C.

All values marked with an \* are rated values. Thorn uses tried and tested components from leading suppliers, however there may be isolated instances of technology-related failures of individual LEDs during the rated product lifetime. International standards set the tolerance in initial flux and connected load at ±10%. Unless stated otherwise, the values apply to an ambient temperature of 25°C.