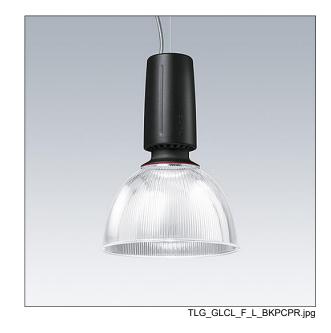

## 96632467 GLAC2 L LED3 6000-840 HFIX E3 BK PC PR

## Glacier II

A modern and efficient LED pendant luminaire. DALI dimmable control gear with 3 hour, manual test, emergency lighting circuit. Housing: die-cast aluminium with satin black finish. Reflector: prismatic polycarbonate with easy bayonet mount connection to housing. Class I electrical, IP20. Suspended via adjustable quick-lock 2.5m single wire suspension (supplied). Pre-wired with braided, flame retardent silicone cable, 6 x 0.75mm². Complete with 4000K LED