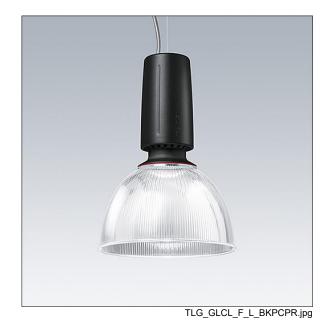

## Glacier II

A modern and efficient LED pendant luminaire. DALI dimmable control gear with 3 hour, manual test, emergency lighting circuit. Housing: die-cast aluminium with satin black finish. Reflector: prismatic polycarbonate with easy bayonet mount connection to housing. Class I electrical, IP20. Suspended via adjustable quick-lock 2.5m single wire suspension (supplied). Pre-wired with braided, flame retardent silicone cable, 6 x 0.75mm². Complete with 4000K LED

Dimensions: Ø340/140 x 485 mm Luminaire input power: 45 W

Weight: 5.3 kg

TLG\_GLCR\_M\_LED.wmf

This product contains a light source of energy efficiency class C.

All values marked with an \* are rated values. Thorn uses tried and tested components from leading suppliers, however there may be isolated instances of technology-related failures of individual LEDs during the rated product lifetime. International standards set the tolerance in initial flux and connected load at ±10%. Unless stated otherwise, the values apply to an ambient temperature of 25°C.