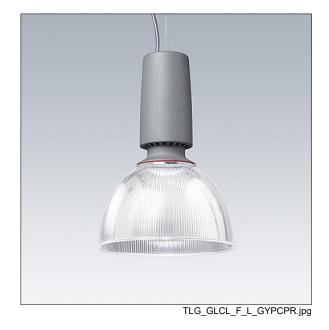

## Glacier II

A modern and efficient LED pendant luminaire. DALI dimmable control gear with 3 hour, manual test, emergency lighting circuit. Housing: die-cast aluminium with satin grey finish. Reflector: prismatic polycarbonate with easy bayonet mount connection to housing. Class I electrical, IP20. Suspended via adjustable quick-lock 2.5m single wire suspension (supplied). Pre-wired with braided, flame retardent silicone cable, 6 x 0.75mm². Complete with 4000K LED