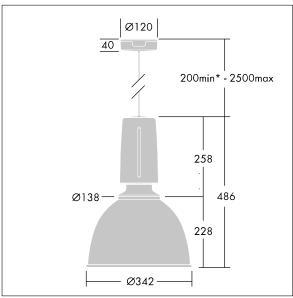

Dimensions: Ø340/140 x 485 mm Luminaire input power: 27 W

Weight: 4.8 kg

TLG\_GLCR\_M\_LED.wmf

This product contains a light source of energy efficiency class D.

All values marked with an \* are rated values. Thorn uses tried and tested components from leading suppliers, however there may be isolated instances of technology-related failures of individual LEDs during the rated product lifetime. International standards set the tolerance in initial flux and connected load at ±10%. Unless stated otherwise, the values apply to an ambient temperature of 25°C.