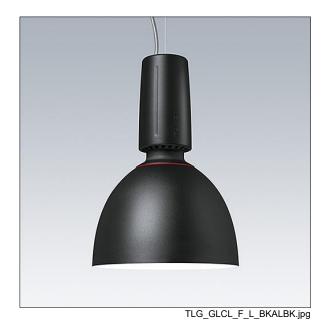

## Glacier II

A modern and efficient LED pendant luminaire. DALI dimmable control gear suitable for central battery emergency installations. Housing: die-cast aluminium with satin black finish. Reflector: black aluminium with easy bayonet mount connection to housing. Class I electrical, IP20. Suspended via adjustable quick-lock 2.5m single wire suspension (supplied). Pre-wired with braided, flame retardent silicone cable, 5 x 0.75mm². Complete with 3000K LED

Dimensions: Ø340/140 x 485 mm Luminaire input power: 27 W

Weight: 4.8 kg

TLG\_GLCR\_M\_LED.wmf

This product contains a light source of energy efficiency class D.

All values marked with an \* are rated values. Thorn uses tried and tested components from leading suppliers, however there may be isolated instances of technology-related failures of individual LEDs during the rated product lifetime. International standards set the tolerance in initial flux and connected load at ±10%. Unless stated otherwise, the values apply to an ambient temperature of 25°C.