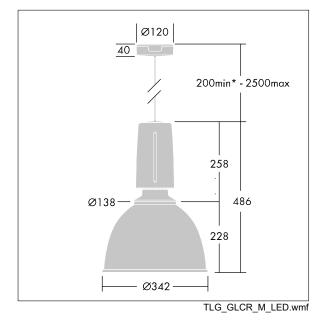

Dimensions: Ø340/140 x 485 mm Luminaire input power: 27 W Weight: 4.8 kg

IH()

TLG\_GLCL\_F\_L\_GYALGY.jpg