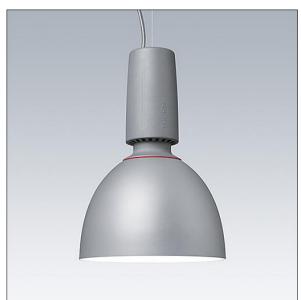

## Glacier II

A modern and efficient LED pendant luminaire. DALI dimmable control gear suitable for central battery emergency installations. Housing: die-cast aluminium with satin grey finish. Reflector: grey aluminium with easy bayonet mount connection to housing. Class I electrical, IP20. Suspended via adjustable quick-lock 2.5m single wire suspension (supplied). Pre-wired with braided, flame retardent silicone cable, 5 x 0.75mm<sup>2</sup>. Complete with 3000K LED

Dimensions: Ø340/140 x 485 mm Luminaire input power: 27 W Weight: 4.8 kg

IH()

TLG\_GLCL\_F\_L\_GYALGY.jpg