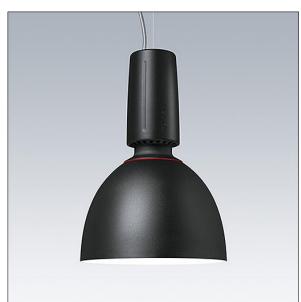

## Glacier II

A modern and efficient LED pendant luminaire. DALI dimmable control gear suitable for central battery emergency installations. Housing: die-cast aluminium with satin black finish. Reflector: black aluminium with easy bayonet mount connection to housing. Class I electrical, IP20. Suspended via adjustable quick-lock 2.5m single wire suspension (supplied). Pre-wired with braided, flame retardent silicone cable, 5 x 0.75mm<sup>2</sup>. Complete with 4000K LED

Dimensions: Ø340/140 x 485 mm Luminaire input power: 27 W Weight: 4.8 kg

IH()

TLG\_GLCL\_F\_L\_BKALBK.jpg