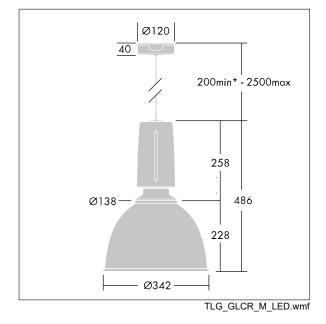

Dimensions: Ø340/140 x 485 mm Luminaire input power: 27 W Weight: 4.8 kg

IH()

TLG\_GLCL\_F\_L\_BKALBK.jpg