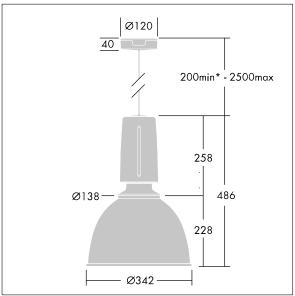

Dimensions: Ø340/140 x 485 mm Luminaire input power: 27 W

Weight: 4.8 kg

TLG\_GLCR\_M\_LED.wmf

This product contains a light source of energy efficiency class D.

All values marked with an \* are rated values. Thorn uses tried and tested components from leading suppliers, however there may be isolated instances of technology-related failures of individual LEDs during the rated product lifetime. International standards set the tolerance in initial flux and connected load at ±10%. Unless stated otherwise, the values apply to an ambient temperature of 25°C.