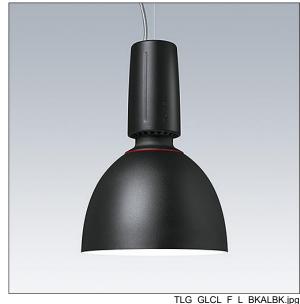

## Glacier II

A modern and efficient LED pendant luminaire. DALI dimmable control gear suitable for central battery emergency installations. Housing: die-cast aluminium with satin black finish. Reflector: black aluminium with easy bayonet mount connection to housing. Class I electrical, IP20. Suspended via adjustable quick-lock 2.5m single wire suspension (supplied). Pre-wired with braided, flame retardent silicone cable, 5 x 0.75mm². Complete with 4000K LED

## Glacier II

96632399 GLAC2 L LED3 3000-840 HFIX EC BK AL BK