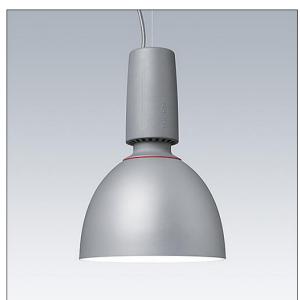

## Glacier II

A modern and efficient LED pendant luminaire. DALI dimmable control gear suitable for central battery emergency installations. Housing: die-cast aluminium with satin grey finish. Reflector: grey aluminium with easy bayonet mount connection to housing. Class I electrical, IP20. Suspended via adjustable quick-lock 2.5m single wire suspension (supplied). Pre-wired with braided, flame retardent silicone cable, 5 x 0.75mm<sup>2</sup>. Complete with 4000K LED

Dimensions: Ø340/140 x 485 mm Luminaire input power: 27 W Weight: 4.8 kg

IH()

TLG\_GLCL\_F\_L\_GYALGY.jpg