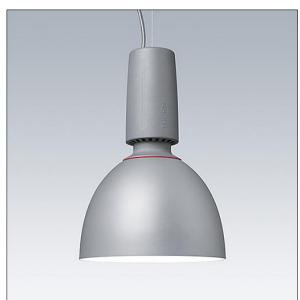

### Glacier II

A modern and efficient LED pendant luminaire. DALI dimmable control gear suitable for central battery emergency installations. Housing: die-cast aluminium with satin grey finish. Reflector: grey aluminium with easy bayonet mount connection to housing. Class I electrical, IP20. Suspended via adjustable quick-lock 2.5m single wire suspension (supplied). Pre-wired with braided, flame retardent silicone cable, 5 x 0.75mm<sup>2</sup>. Complete with 4000K LED

Dimensions: Ø340/140 x 485 mm Luminaire input power: 27 W Weight: 4.8 kg

IH()

TLG\_GLCL\_F\_L\_GYALGY.jpg