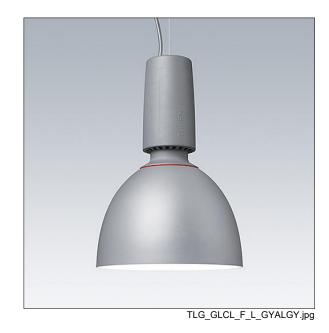

## Glacier II

A modern and efficient LED pendant luminaire. DALI dimmable control gear suitable for central battery emergency installations. Housing: die-cast aluminium with satin grey finish. Reflector: grey aluminium with easy bayonet mount connection to housing. Class I electrical, IP20. Suspended via adjustable quick-lock 2.5m single wire suspension (supplied). Pre-wired with braided, flame retardent silicone cable, 5 x 0.75mm². Complete with 3000K LED

Dimensions: Ø340/140 x 485 mm Luminaire input power: 45 W

Weight: 4.8 kg

TLG\_GLCR\_M\_LED.wmf

This product contains a light source of energy efficiency class C.

All values marked with an \* are rated values. Thorn uses tried and tested components from leading suppliers, however there may be isolated instances of technology-related failures of individual LEDs during the rated product lifetime. International standards set the tolerance in initial flux and connected load at ±10%. Unless stated otherwise, the values apply to an ambient temperature of 25°C.