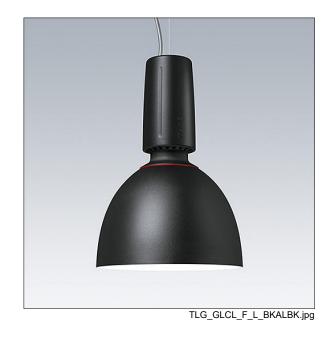

## Glacier II

A modern and efficient LED pendant luminaire. DALI dimmable control gear suitable for central battery emergency installations. Housing: die-cast aluminium with satin black finish. Reflector: black aluminium with easy bayonet mount connection to housing. Class I electrical, IP20. Suspended via adjustable quick-lock 2.5m single wire suspension (supplied). Pre-wired with braided, flame retardent silicone cable, 5 x 0.75mm². Complete with 4000K LED