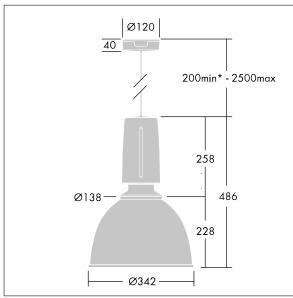

Dimensions: Ø340/140 x 485 mm Luminaire input power: 45 W

Weight: 4.8 kg

TLG\_GLCR\_M\_LED.wmf

This product contains a light source of energy efficiency class C.

All values marked with an \* are rated values. Thorn uses tried and tested components from leading suppliers, however there may be isolated instances of technology-related failures of individual LEDs during the rated product lifetime. International standards set the tolerance in initial flux and connected load at ±10%. Unless stated otherwise, the values apply to an ambient temperature of 25°C.