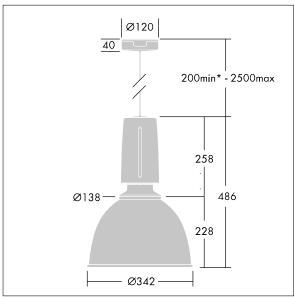

Dimensions: Ø340/140 x 485 mm Luminaire input power: 45 W

Weight: 4.8 kg

TLG\_GLCR\_M\_LED.wmf

This product contains a light source of energy efficiency class C.

All values marked with an \* are rated values. Thorn uses tried and tested components from leading suppliers, however there may be isolated instances of technology-related failures of individual LEDs during the rated product lifetime. International standards set the tolerance in initial flux and connected load at ±10%. Unless stated otherwise, the values apply to an ambient temperature of 25°C.