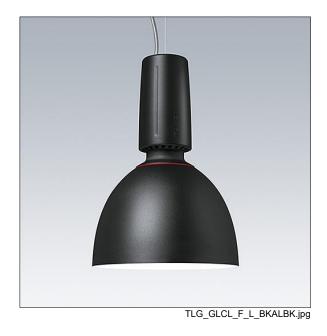

## Glacier II

A modern and efficient LED pendant luminaire. DALI dimmable control gear suitable for central battery emergency installations. Housing: die-cast aluminium with satin black finish. Reflector: black aluminium with easy bayonet mount connection to housing. Class I electrical, IP20. Suspended via adjustable quick-lock 2.5m single wire suspension (supplied). Pre-wired with braided, flame retardent silicone cable, 5 x 0.75mm². Complete with 4000K LED

Dimensions: Ø340/140 x 485 mm Luminaire input power: 45 W

Weight: 4.8 kg

TLG\_GLCR\_M\_LED.wmf

This product contains a light source of energy efficiency class C.

All values marked with an \* are rated values. Thorn uses tried and tested components from leading suppliers, however there may be isolated instances of technology-related failures of individual LEDs during the rated product lifetime. International standards set the tolerance in initial flux and connected load at ±10%. Unless stated otherwise, the values apply to an ambient temperature of 25°C.