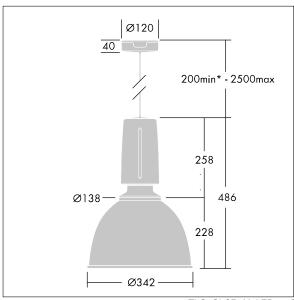

Dimensions: Ø340/140 x 485 mm Luminaire input power: 72 W

Weight: 4.8 kg

TLG\_GLCR\_M\_LED.wmf

This product contains a light source of energy efficiency class D.

All values marked with an \* are rated values. Thorn uses tried and tested components from leading suppliers, however there may be isolated instances of technology-related failures of individual LEDs during the rated product lifetime. International standards set the tolerance in initial flux and connected load at ±10%. Unless stated otherwise, the values apply to an ambient temperature of 25°C.