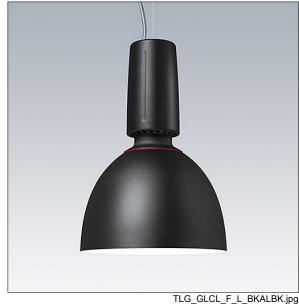

## Glacier II

A modern and efficient LED pendant luminaire. DALI dimmable control gear suitable for central battery emergency installations. Housing: die-cast aluminium with satin black finish. Reflector: black aluminium with easy bayonet mount connection to housing. Class I electrical, IP20. Suspended via adjustable quick-lock 2.5m single wire suspension (supplied). Pre-wired with braided, flame retardent silicone cable, 5 x 0.75mm². Complete with 3000K LED

Dimensions: Ø340/140 x 485 mm Luminaire input power: 72 W

Weight: 4.8 kg

TLG\_GLCR\_M\_LED.wmf

This product contains a light source of energy efficiency class D.

All values marked with an \* are rated values. Thorn uses tried and tested components from leading suppliers, however there may be isolated instances of technology-related failures of individual LEDs during the rated product lifetime. International standards set the tolerance in initial flux and connected load at ±10%. Unless stated otherwise, the values apply to an ambient temperature of 25°C.