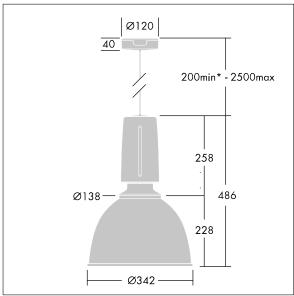

Dimensions: Ø340/140 x 485 mm Luminaire input power: 72 W

Weight: 4.8 kg

TLG\_GLCR\_M\_LED.wmf

This product contains a light source of energy efficiency class D.

All values marked with an \* are rated values. Thorn uses tried and tested components from leading suppliers, however there may be isolated instances of technology-related failures of individual LEDs during the rated product lifetime. International standards set the tolerance in initial flux and connected load at ±10%. Unless stated otherwise, the values apply to an ambient temperature of 25°C.