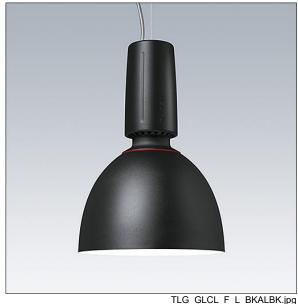

## Glacier II

A modern and efficient LED pendant luminaire. DALI dimmable control gear suitable for central battery emergency installations. Housing: die-cast aluminium with satin black finish. Reflector: black aluminium with easy bayonet mount connection to housing. Class I electrical, IP20. Suspended via adjustable quick-lock 2.5m single wire suspension (supplied). Pre-wired with braided, flame retardent silicone cable, 5 x 0.75mm². Complete with 3000K LED

## Glacier II 96632405 GLAC2 L LED2 7800-830 HFIX EC BK AL BK