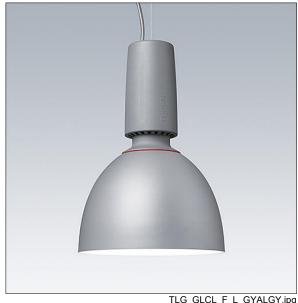

## Glacier II

A modern and efficient LED pendant luminaire. DALI dimmable control gear suitable for central battery emergency installations. Housing: die-cast aluminium with satin grey finish. Reflector: grey aluminium with easy bayonet mount connection to housing. Class I electrical, IP20. Suspended via adjustable quick-lock 2.5m single wire suspension (supplied). Pre-wired with braided, flame retardent silicone cable, 5 x 0.75mm². Complete with 3000K LED

Dimensions: Ø340/140 x 485 mm Luminaire input power: 72 W

Weight: 4.8 kg

TLG GLCL F L GYALGY.jpg

TLG\_GLCR\_M\_LED.wmf

This product contains a light source of energy efficiency class D.

All values marked with an \* are rated values. Thorn uses tried and tested components from leading suppliers, however there may be isolated instances of technology-related failures of individual LEDs during the rated product lifetime. International standards set the tolerance in initial flux and connected load at ±10%. Unless stated otherwise, the values apply to an ambient temperature of 25°C.