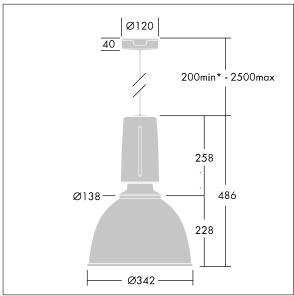

Dimensions: Ø340/140 x 485 mm Luminaire input power: 72 W

Weight: 4.8 kg

TLG GLCL F L GYALGY.jpg

TLG\_GLCR\_M\_LED.wmf

This product contains a light source of energy efficiency class D.

All values marked with an \* are rated values. Thorn uses tried and tested components from leading suppliers, however there may be isolated instances of technology-related failures of individual LEDs during the rated product lifetime. International standards set the tolerance in initial flux and connected load at ±10%. Unless stated otherwise, the values apply to an ambient temperature of 25°C.