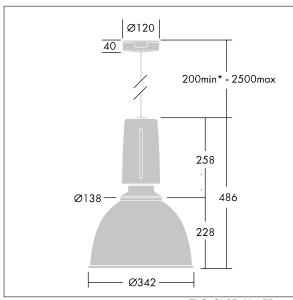

Dimensions: Ø340/140 x 485 mm Luminaire input power: 72 W

Weight: 4.8 kg

TLG\_GLCR\_M\_LED.wmf

This product contains a light source of energy efficiency class D.

All values marked with an \* are rated values. Thorn uses tried and tested components from leading suppliers, however there may be isolated instances of technology-related failures of individual LEDs during the rated product lifetime. International standards set the tolerance in initial flux and connected load at ±10%. Unless stated otherwise, the values apply to an ambient temperature of 25°C.