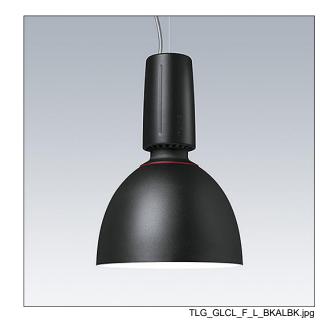

## Glacier II

## Glacier II

A modern and efficient LED pendant luminaire. DALI dimmable control gear suitable for central battery emergency installations. Housing: die-cast aluminium with satin black finish. Reflector: black aluminium with easy bayonet mount connection to housing. Class I electrical, IP20. Suspended via adjustable quick-lock 2.5m single wire suspension (supplied). Pre-wired with braided, flame retardent silicone cable, 5 x 0.75mm². Complete with 4000K LED